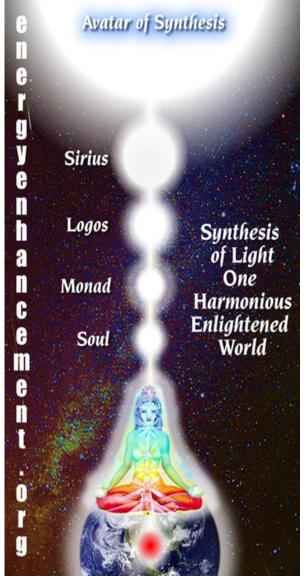

# ENERGY ENHANCEMENT Initiation 4 SUPER ADVANCED KUNDALINI KRIYAS CONNECTION WITH CHAKRAS ABOVE THE HEAD

a. The Taoist Supra-Galactic Orbit

b. The Creation, projection, of the Antahkarana to the Soul Chakra

c. The Creation, projection, of the Antahkarana to the Monad Chakra

#### ENERGY ENHANCEMENT - THE CORE ENLIGHTENMENT TECHNIQUES

- d. The Creation, projection, of the Antahkarana to the Logos Chakra
- e. The Creation, projection, of the Antahkarana to the Sirius Chakra
- f. The Creation, projection, of the Antahkarana to the Avatar of Synthesis Chakra
- g. The Creation, projection, of the Antahkarana to the infinite Chakras of God

In reality, this is a picture of the chakras outside the body below the base and above the head, connecting us with our soul and energy centers even higher than that, the Monad, The Logos, Sirius and the Avatar of Synthesis all the way to the energy in the center of the universe.